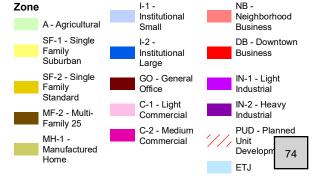

Staff recommends Neighborhood Business as that is the least intense commercial category and has design standards (lot coverage, setbacks, building heights, etc.) and allowable uses that are more compatible with being in or adjacent to single family residential. A list of uses allowed under Neighborhood Business and Light Commercial is in the backup with differences highlighted. Uses within Neighborhood Business are meant to be small scale and supportive of the adjacent community such as retail/food sales, professional/medical offices, personal services (barbershop/salon, instructional studios and classes), daycare, and financial services (bank). Gas stations, bars, event centers, and hotels are only allowed with an additional Specific Use Permit that goes through a public hearing process the same way a zoning request does.

Planning and Zoning Commission Recommendation: 4-1 to approve Neighborhood Business

| Not Applicable |
|----------------|
| No             |
| No             |
| Yes            |
|                |

- Letter of Intent
- Public Comment
- Rezoning Map
- Area Image
- Development Agreement Exhibit E
- Non-residential Land Uses
- Notice Letter
- Mailing Labels