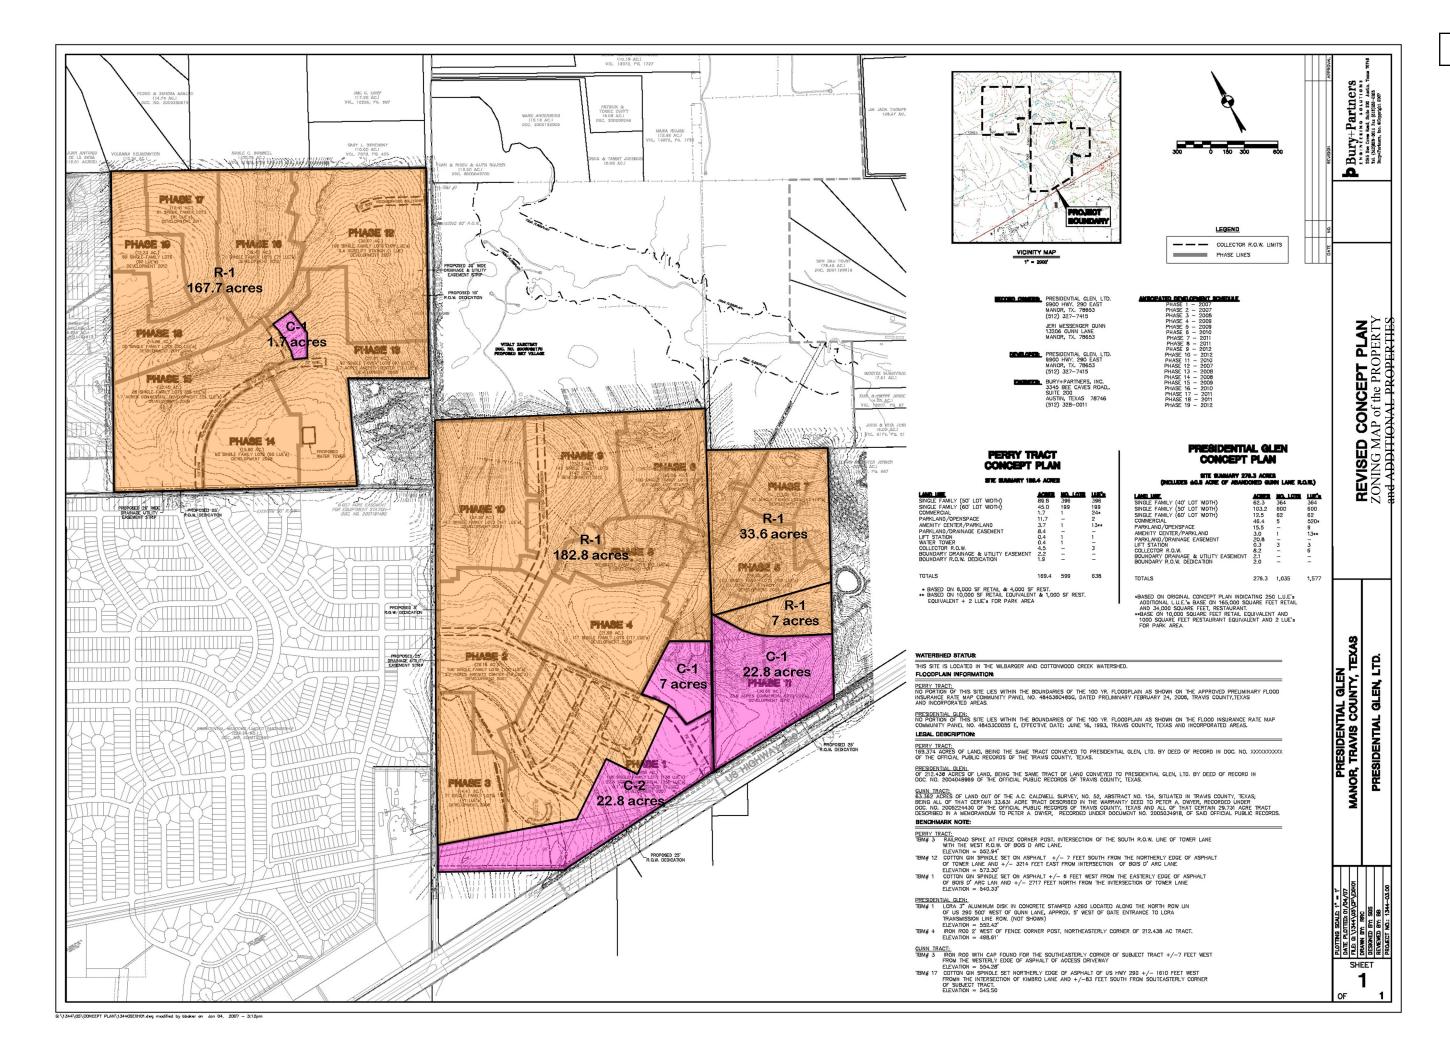

## **BACKGROUND/SUMMARY:**

This property is located within the Presidential Heights subdivision at intersection of Samuel Welch and George Mason. The Development Agreement has since 2007 contemplated this area being commercial (see backup Revised Concept Plan Zoning Map of the Property). The development agreement states the developer will make application for C-1 Light Commercial.

The Owner intends to submit an application to rezone this tract of land from SF-1 (Single-Family Suburban) to C-1 (Light Commercial) in conformance with the Approved Revised and Restated Development Agreement for the Presidential Heights Development.