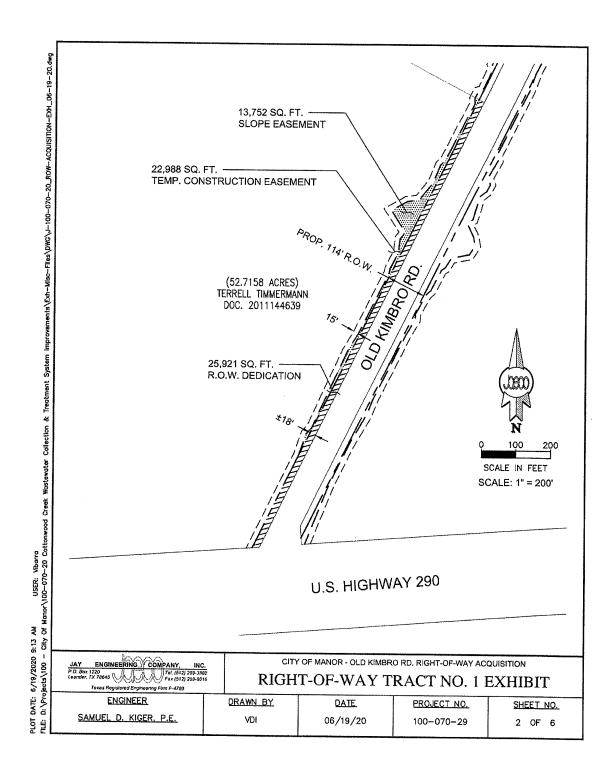

Applicant: Carney Engineering, PLLC Owner: Housing Authority of Travis County Submitted by: Scott Dunlop, Assistant Development Services Director

- **9.** Consideration, discussion, and possible action on a Purchase Contract with RHOF, LLC for a special warranty deed, slope easement and temporary construction easement. *Submitted by: Samuel D. Kiger, P.E., City Engineer*
- **<u>10.</u>** Consideration, discussion, and possible action on a Purchase Contract with Geraldine Timmermann for a special warranty deed, slope easement and temporary construction easement.

### Motion to approve carried 5-0

5. Consideration, discussion, and possible action on an ordinance closing, vacating, and abandoning a portion (161,158 square feet) of street right-of-way commonly known as Old Kimbro Road (80 feet wide).

The City staff recommended that the City Council approve Ordinance No. 589 closing, vacating, and abandoning a portion (161,158 square feet) of street right-of-way commonly known as Old Kimbro Road (80 feet wide) and authorize the Mayor to execute the Special Warranty Deed.

City Manager Bolt discussed the ordinance closing, vacating, and abandoning a portion of street right-of-way on Old Kimbro Road.

Ordinance No. 589: An Ordinance of The City of Manor, Texas, Closing, Vacating, and Abandoning a Portion (161,158 Square Feet) of Street Right-of-Way Commonly Known as Old Kimbro Road (80 Feet Wide); Authorizing Conveyance to Abutting Property Owners; Providing Findings of Fact; Authorizing Conveyance of Such Abandoned Right-of-Way by Special Warranty Deed; Providing Severability, Effective Date and Open Meetings Clauses; and Providing for Related Matters.

**MOTION:** Upon a motion made by Council Member Dr. Harvey and seconded by Council Member Emily Hill, to approve Ordinance No. 589 closing, vacating, and abandoning a portion (161,158 square feet) of street right-of-way commonly known as Old Kimbro Road (80 feet wide) and authorize the Mayor to execute the Special Warranty Deed.