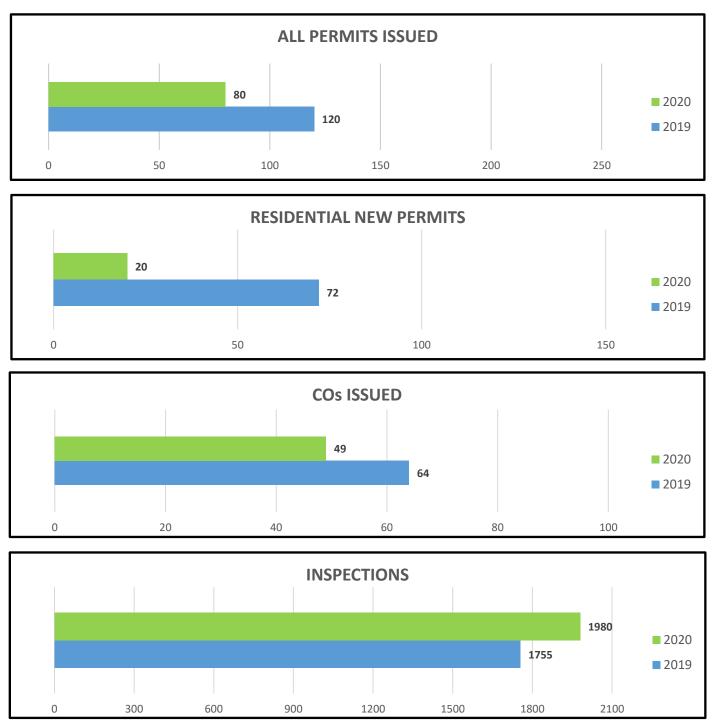

|                               |    |                | 1            |                            |
|-------------------------------|----|----------------|--------------|----------------------------|
| Commercial Electrical         | 4  | \$17,822.65    | \$795.00     |                            |
| Commercial Irrigation         | 2  | \$4,593.06     | \$214.00     |                            |
| Commercial New                | 1  | \$1,379,508.16 | \$16,420.50  | Dairy Queen                |
| Commercial Sign               | 1  | \$8,000.00     | \$142.00     |                            |
| Commercial Tenant Finish Out  | 1  | \$770,000.00   | \$3,431.85   | Austin Radiological Assoc. |
| Educational Remodel/Repair    | 1  | \$300,000.00   | \$2,421.80   | Manor ISD PD Dept.         |
| Residential Demolition        | 1  | \$10,000.00    | \$97.00      |                            |
| Residential Electric          | 10 | \$225,862.22   | \$1,070.00   |                            |
| Residential Irrigation        | 33 | \$65,072.38    | \$3,553.00   |                            |
| Residential New               | 20 | \$6,124,575.70 | \$84,759.40  |                            |
| Residential Plumbing          | 4  | \$10,300.00    | \$503.00     |                            |
| Residential Swimming Pool/Spa | 2  | \$145,467.00   | \$684.00     |                            |
|                               |    |                |              |                            |
| Totals                        | 80 | \$9,061,201.17 | \$114,091.55 |                            |

Total Certificate of Occupancies Issued:

Total Inspections(Comm & Res): 1,980

80

49

Tom Bolt, City Manager