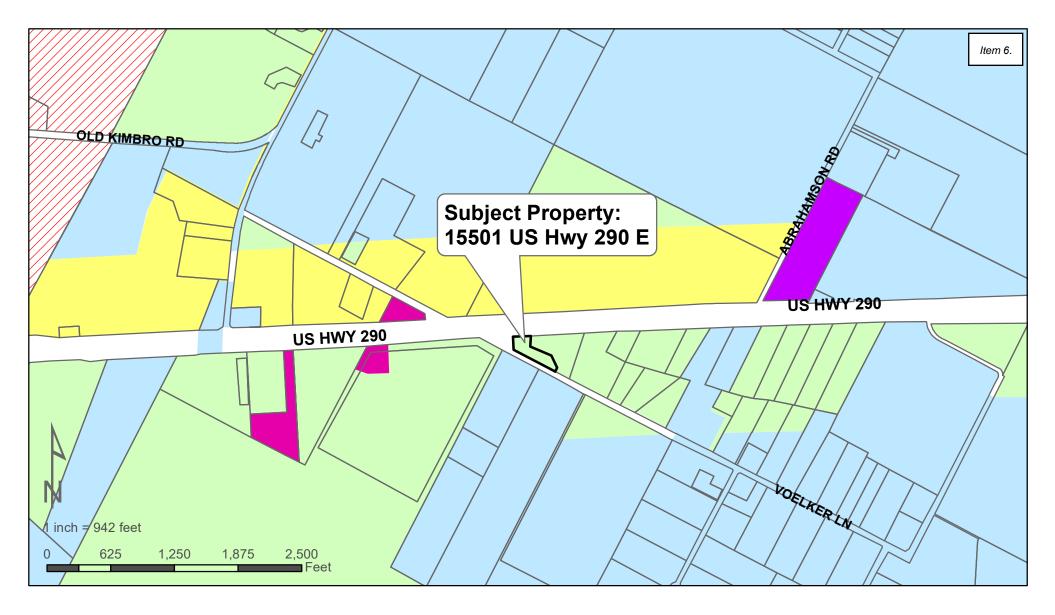

## **PUBLIC HEARINGS**

**1.** Conduct a public hearing on a rezoning request for Lot 1, Block A, Cottonwood Estates and being 1.38 acres, more or less, and being located at 15501 US Hwy 290 E, Elgin, TX from Agricultural (A) to Medium Commercial (C-2).

#### AGENDA ITEM DESCRIPTION:

Conduct a public hearing on a rezoning request for Lot 1, Block A, Cottonwood Estates and being 1.38 acres, more or less, and being located at 15501 US Hwy 290 E, Elgin, TX from Agricultural (A) to Medium Commercial (C-2). *Owner:* K&R Trading Inc.

#### **BACKGROUND/SUMMARY:**

This property was annexed in 2017 and zoned Agricultural on an interim basis. The owner would like to locate a semi-permanent mobile food vendor (food truck) on their property but those permits can only be issued to commercially zoned properties. Additionally, the owner will be needing a sign permit and the allowable size is based on the zoning. This also would make the use of the property (gas station) conforming to its zoning district.