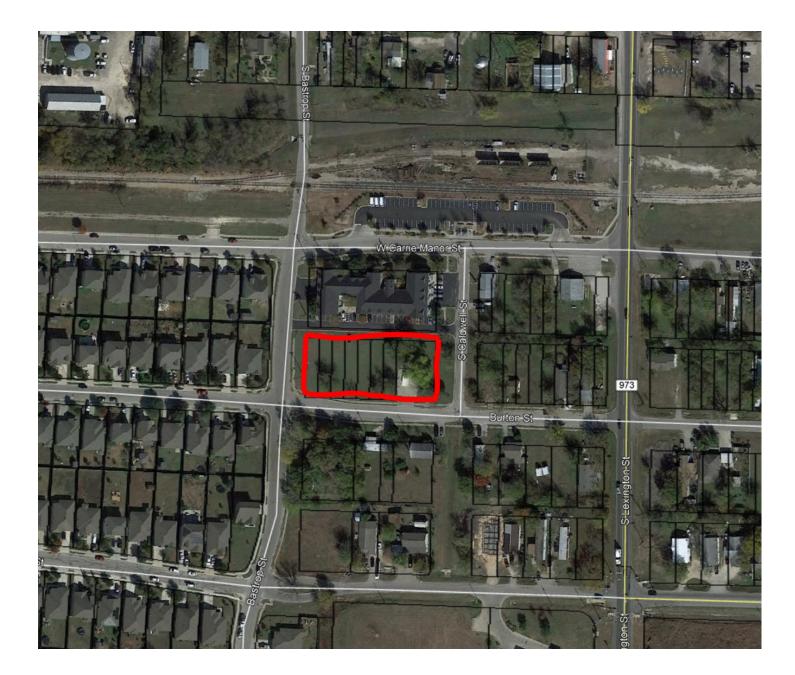

## AGENDA ITEM DESCRIPTION:

Conduct a public hearing on a rezoning request for Lots 11-20, Block 10, Town of Manor and being 0.66 acres, more or less, and being located along the 200 Block West Burton Street, Manor, TX from Light Commercial (C-1) to Multi-Family 25 (MF-2). Applicant: Carney Engineering, PLLC

#### BACKGROUND/SUMMARY:

This property is adjacent to the existing multi-family senior apartment building on Carrie Manor next to the Cap Metro Park and Ride and potential future Green Line commuter rail station. That facility was also built and is owned by the Housing Authority of Travis County. The Authority is seeking to rezone the other half of that block to build a 20-unit affordable senior apartment building.

- Letter of intent
- Rezoning Map
- Area Image
- Notice and Mailing Labels