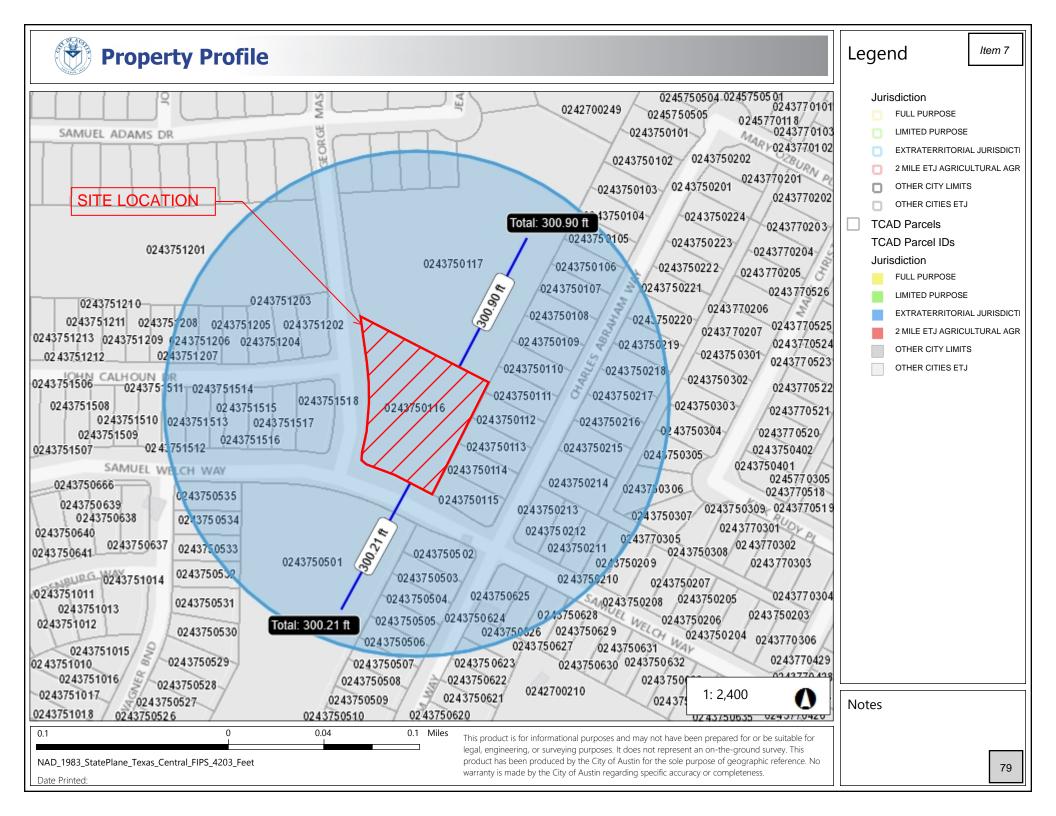

## AGENDA ITEM DESCRIPTION:

Conduct a public hearing on a rezoning request for Lot 1, Block T, Presidential Heights Phase 4 and being 1.341 acres, more or less, and being located at the northeast corner of Samuel Welch Way and George Mason Avenue, Manor, TX from Single Family (SF-1) to Light Commercial (C-1).

## **BACKGROUND/SUMMARY:**

This property is located within the Presidential Heights subdivision at intersection of Samuel Welch and George Mason. The Development Agreement has since 2007 contemplated this area being commercial (see backup Revised Concept Plan Zoning Map of the Property). The development agreement states the developer will make application for C-1 Light Commercial.

#### Re: Presidential Heights Phase 4 - Lot 1 Block T 1.341-Acre Tract – Letter of Intent Northeast corner of the Intersection of Samuel Welch Way and George Mason Avenue Manor, Texas 78653

Dear Staff:

Please accept this Summary Letter for the above referenced project. The proposed Presidential Heights Lot 1 Block T development is located along the northbound side of George Mason Avenue within the Presidential Heights Phase 4 Subdivision in Manor, Texas. The existing property consists of a 1.341-acre, undeveloped tract.