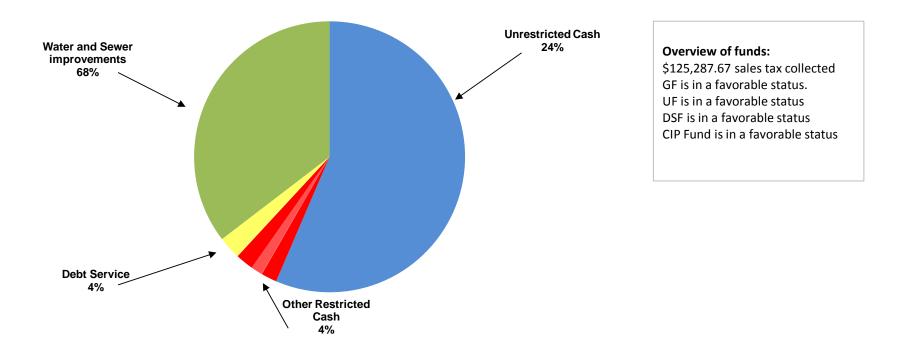

1                |                             |                             | 870,411       |
| Capital Projects              |                 |                 |    |                        |                             |                             |               |
| Water and sewer improvements  |                 | 1,034,574       |    |                        | 10,426,294                  |                             | 11,460,869    |
|                               |                 |                 |    |                        |                             |                             |               |
| TOTAL CASH AND INVESTMENTS    | \$ 9,878,108    | \$10,161,082    | \$ | 870,411                | \$ 11,468,982               | \$-                         | \$ 32,378,583 |



AGENDA ITEM NO.



### AGENDA ITEM SUMMARY FORM

| PROPOSED MEETING DATE: | November 18, 2020                            |
|------------------------|----------------------------------------------|
| PREPARED BY:           | Scott Dunlop, Assistant Development Director |
| DEPARTMENT:            | Development Services                         |

### AGENDA ITEM DESCRIPTION:

<u>First Reading</u>: Consideration, discussion and possible action on an ordinance rezoning Lot 1, Block A, Cottonwood Estates and being 1.38 acres, more or less, and being located at 15501 US Hwy 290 E, Elgin, TX from Agricultural (A) to Medium Commercial (C-2).

Applicant: K&R Trading Inc. Owner: K&R Trading Inc. BACKGROUND/SUMMARY:

This property was annexed in 2017 and zoned Agricultural on an interim basis. The o