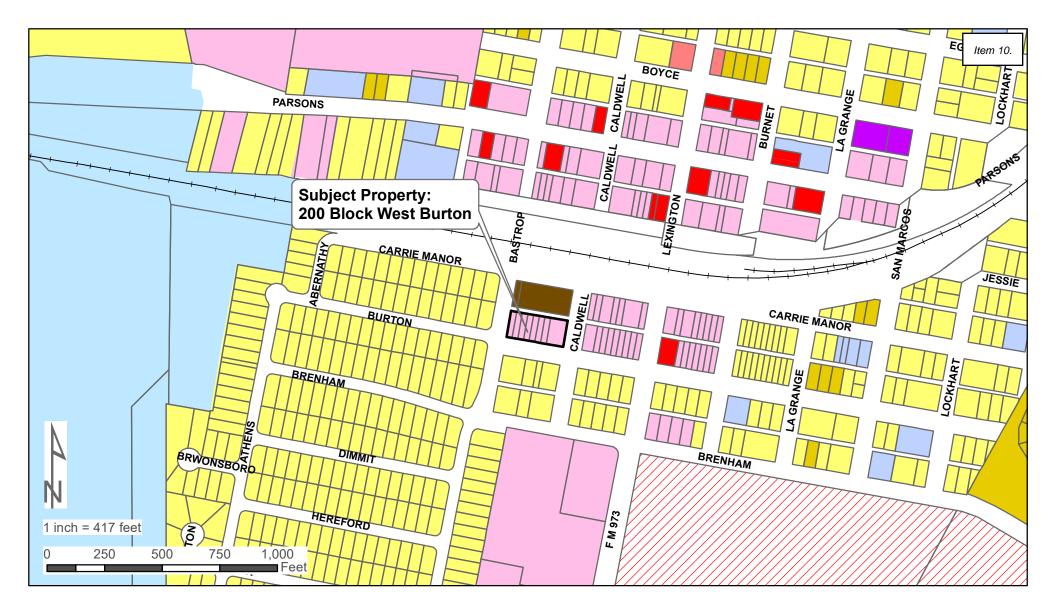

## AGENDA ITEM DESCRIPTION:

Conduct a public hearing on a rezoning request for Lots 11-20, Block 10, Town of Manor and being 0.66 acres, more or less, and being located along the 200 Block West Burton Street, Manor, TX from Light Commercial (C-1) to Multi-Family 25 (MF-2). Applicant: Carney Engineering, PLLC

#### BACKGROUND/SUMMARY:

This property is adjacent to the existing multi-family senior apartment building on Carrie Manor next to the Cap Metro Park and Ride and potential future Green Line commuter rail station. That facility was also built and is owned by the Housing Authority of Travis County. The Authority is seeking to rezone the other half of that block to build a 20-unit affordable senior apartment building.

- Letter of intent
- Rezoning Map
- Area Image
- Notice and Mailing Labels