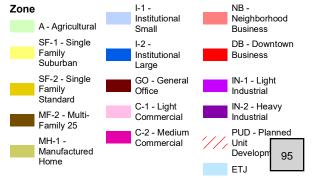

Staff recommends Neighborhood Business as that is the least intense commercial category and has design standards (lot coverage, setbacks, building heights, etc.) and allowable uses that are more compatible with being in or adjacent to single family residential. A list of uses allowed under Neighborhood Business and Light Commercial is in the backup with differences highlighted. Uses within Neighborhood Business are meant to be small scale and supportive of the adjacent community such as retail/food sales, professional/medical offices, personal services (barbershop/salon, instructional studios and classes), daycare, and financial services (bank). Gas stations, bars, event centers, and hotels are only allowed with an additional Specific Use Permit that goes through a public hearing process the same way a zoning request does.

Planning and Zoning Commission Recommendation: 4-1 to approve Neighborhood Business

| Not Applicable |
|----------------|
| No             |
| No             |
| Yes            |
|                |

- Letter of Intent
- Public Comment
- Rezoning Map
- Area Image
- Development Agreement Exhibit E
- Non-residential Land Uses
- Notice Letter
- Mailing Labels